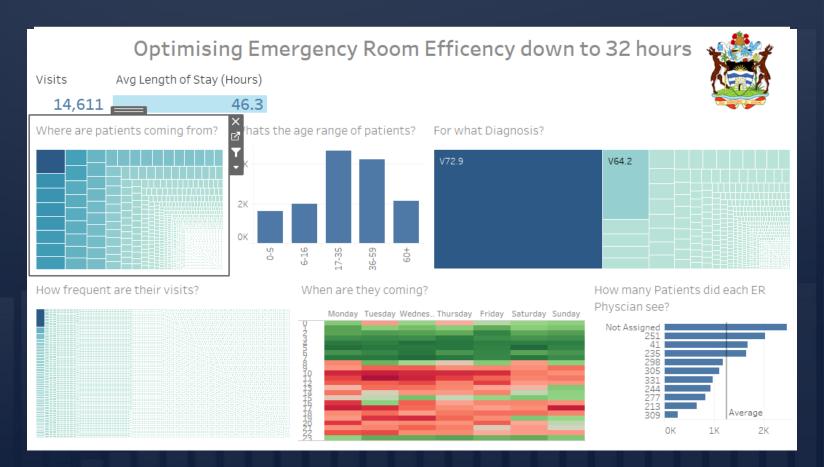

Shift to Digital Channels

Importance of Digital Apps



GOVID-19 ALLOGATION OF RESOURCES FOR EMPLOYEES







1

Support for a Digital, Data-Driven Workforce

Growth of Digital Communities





Making Critical Decisions

Rise of Digital Communications

# Digital Imperative: Moving faster than ever before

Shift to Digital Channels

Importance of Digital Apps



GOVID-19 ALLOGATION OF RESOURCES FOR EMPLOYEES







1

Support for a Digital, Data-Driven Workforce

Growth of Digital Communities





Making Critical Decisions

Rise of Digital Communications

Every digital transformation is a **data** transformation



## Your roadmap to rapid recovery and resiliency



**Stabilize** your organisation



Reopen your workplace



**Grow** your organisation

## **Stabilize** your organisation



## **Stabilize** your organisation



## Reopen your workplace

#### Office Social Distancing Floor Plan

The map below shows a sample office and the impact of social distancing requirements. Each sitting location is surrounded by a bubble approximately 6 feet in diameter. Red bubbles indicate sitting locations that do not adhere to this requirement (i.e. intersect with other bubbles), while orange bubbles show those that do (i.e. do not intersect). Note: Locations separated by walls are not counted as intersecting.

Disclaimer: This is only a starting point for a true analysis of an office space. There are any number of additional factors that would need to be taken into account, such as the movement of people around the office, usage of shared spaces and resources (conference rooms, co