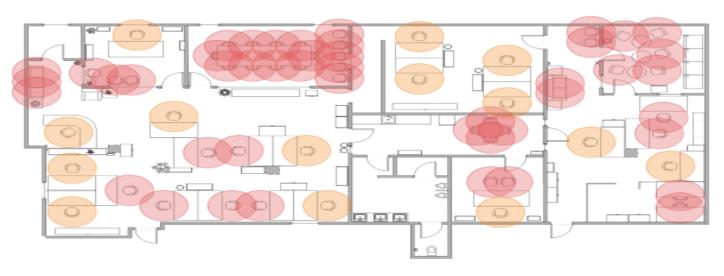

#### Office Social Distancing Floor Plan

The map below shows a sample office and the impact of social distancing requirements. Each sitting location is surrounded by a bubble approximately 6 feet in diameter. Red bubbles indicate sitting locations that do not adhere to this requirement (i.e. intersect with other bubbles), while orange bubbles show those that do (i.e. do not intersect). Note: Locations separated by walls are not counted as intersecting.

Disclaimer: This is only a starting point for a true analysis of an office space. There are any number of additional factors that would need to be taken into account, such as the movement of people around the office, usage of shared spaces and resources (conference rooms, copiers, restrooms, water coolers, refrigerators, etc.), air movement and ventilation, usage of masks, etc. Physical distance is only one such factor that must be understood before office spaces can be considered safe working environments. This particular example shows that one of the most basic factors (social distancing) is still a significant issue for most work spaces.