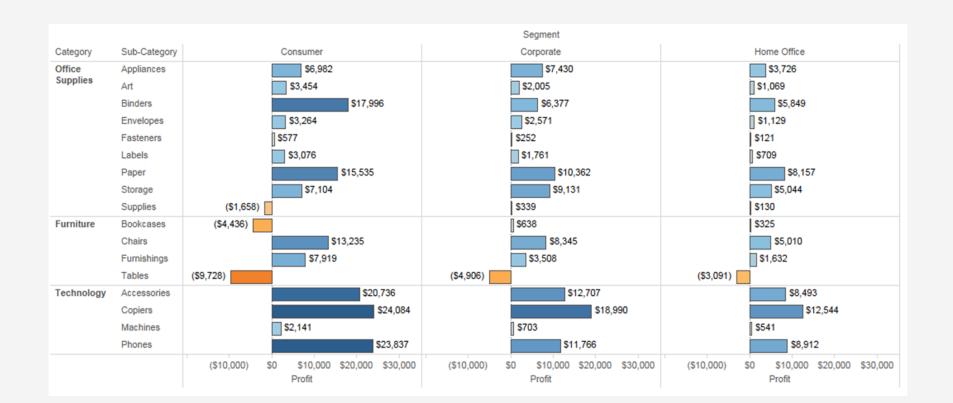

| Category           | Sub-Category | Consumer | Corporate | Home Office |  |  |  |
|--------------------|--------------|----------|-----------|-------------|--|--|--|
| Office<br>Supplies | Appliances   | 6,982    | 7,430     | 3,726       |  |  |  |
|                    | Art          | 3,454    | 2,005     | 1,069       |  |  |  |
|                    | Binders      | 17,996   | 6,377     | 5,849       |  |  |  |
|                    | Envelopes    | 3,264    | 2,571     | 1,129       |  |  |  |
|                    | Fasteners    | 577      | 252       | 121         |  |  |  |
|                    | Labels       | 3,076    | 1,761     | 709         |  |  |  |
|                    | Paper        | 15,535   | 10,362    | 8,157       |  |  |  |
|                    | Storage      | 7,104    | 9,131     | 5,044       |  |  |  |
|                    | Supplies     | -1,658   | 339       | 130         |  |  |  |
| Furniture          | Bookcases    | -4,436   | 638       | 325         |  |  |  |
|                    | Chairs       | 13,235   | 8,345     | 5,010       |  |  |  |
|                    | Furnishings  | 7,919    | 3,508     | 1,632       |  |  |  |
|                    | Tables       | -9,728   | -4,906    | -3,091      |  |  |  |
| Technology         | Accessories  | 20,736   | 12,707    | 8,493       |  |  |  |
|                    | Copiers      | 24,084   | 18,990    | 12,544      |  |  |  |
|                    | Machines     | 2,141    | 703       | 541         |  |  |  |
|                    | Phones       | 23,837   | 11,766    | 8,912       |  |  |  |