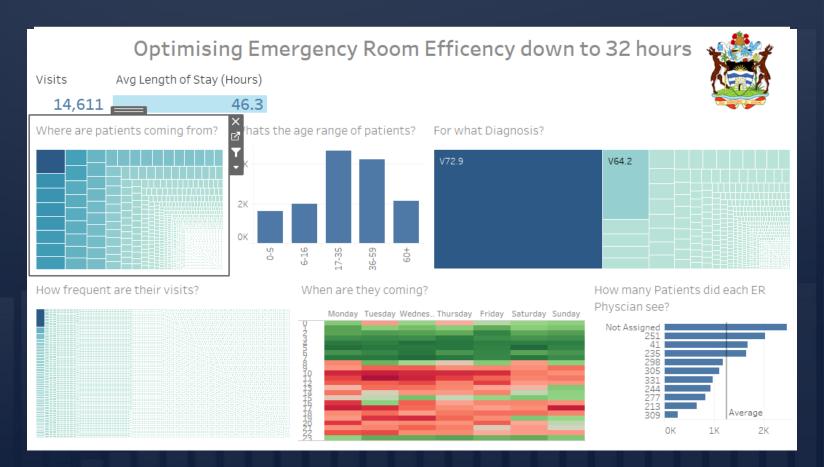

of Digital Apps



GOVID-19 ALLOGATION OF RESOURCES FOR EMPLOYEES







1

Support for a Digital, Data-Driven Workforce

Growth of Digital Communities





Making Critical Decisions

Rise of Digital Communications

# Digital Imperative: Moving faster than ever before

Shift to Digital Channels

Importance of Digital Apps



GOVID-19 ALLOGATION OF RESOURCES FOR EMPLOYEES







1

Support for a Digital, Data-Driven Workforce

Growth of Digital Communities





Making Critical Decisions

Rise of Digital Communications

Every digital transformation is a **data** transformation



## Your roadmap to rapid recovery and resiliency



**Stabilize** your organisation



Reopen your workplace



**Grow** your organisation

## **Stabilize** your organisation



## **Stabilize** your organisation



## Reopen your workplace

#### Office Social Distancing Floor Plan

The map below shows a sample office and the impact of social distancing requirements. Each sitting location is surrounded by a bubble approximately 6 feet in diameter. Red bubbles indicate sitting locations that do not adhere to this requirement (i.e. intersect with other bubbles), while orange bubbles show those that do (i.e. do not intersect). Note: Locations separated by walls are not counted as intersecting.

Disclaimer: This is only a starting point for a true analysis of an office space. There are any number of additional factors that would need to be taken into account, such as the movement of people around the office, usage of shared spaces and resources (conference rooms, copiers, restrooms, water coolers, refri